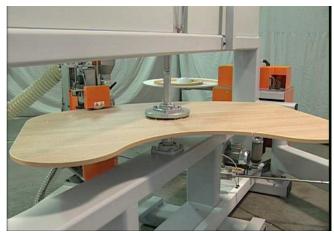

## **Edging System GALILEO**

Professional machine is only automatic edge bander for shaped panels. It's the optimal solution for the companies that produce office furnitures. This machine can copy easily every kind of curved panels with zero time setting. The edge banding thickness available is 0,4 – 3 mm in veneer, ABS, laminated. The workable panel thickness max is 45 mm.

#### **MAKING OF THE PANEL**

First phase: clamp of the panel, glue of the edge and start edge banding

Second phase: Trimming of the edge

Maggi Engineering Woodworking machineryVia delle Regioni, 299 | 50052 CERTALDO (FI) Itay | Tel.: +39 0571 635488 | Fax: +39 0571 664275<br/>E-mail: sales@maggi-engineering.com | Web site: www.maggi-engineering.com