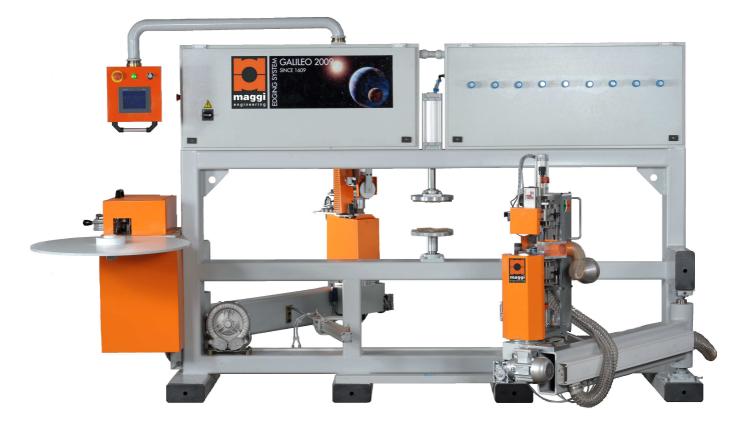

## **Edging System GALILEO**

Professional machine is only automatic edge bander for shaped panels. It's the optimal solution for the companies that produce office furnitures. This machine can copy easily every kind of curved panels with zero time setting. The edge banding thickness available is 0,4 – 3 mm in veneer, ABS, laminated. The workable panel thickness max is 45 mm.

#### **MAIN FEATURES:**

- Pneumatic clamping panel.
- Independent unit for applying the glue to the edge.
- Glue-applying device controlled by an encoder.
- Maximum precision in the edge length cutting thanks to the pneumatic guillotine controlled by encoder.
- Automatic device for applying the edge to the panel by hot air.
- Edge trimming unit composed by 2 high frequency motors (0,33 kW 12.000 rpm).
- Work precision guaranteed by discs copiers.
- Electronic adjustable temperature.
- Machine manufactured according to EC standards.